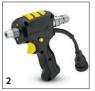

### 2 Clear display

■ The values in the settings are easy to read and simple to operate thanks to large buttons and electronic controls.