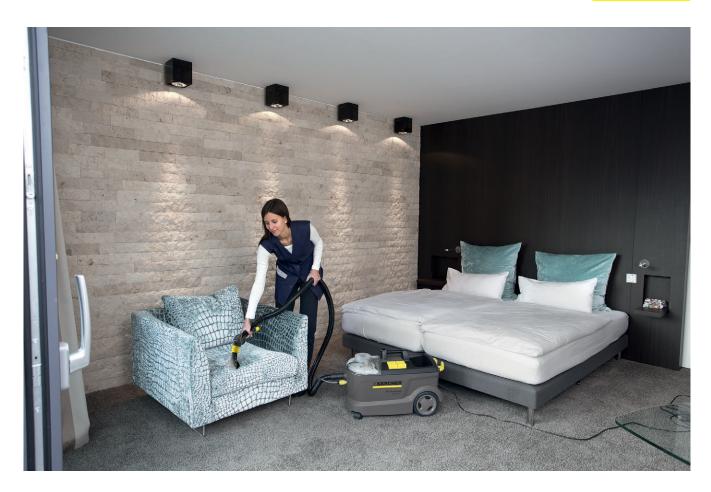

# Puzzi 10/1

Puzzi 10/1 with floor nozzle/upholstery nozzle for cleaning carpets and upholstery using spray extraction. Ideal for smaller areas. With integrated cable hook and holder for handle with trigger/suction pipe.

### 1 Perfectly suitable for everyday use.

Adjustment of the handle without any tools; accessory/cord fixings; quick change from floor to upholstery nozzle.

### 3 Versatile

A range of accessories for versatile applications (e.g. crevice nozzle for cleaning car seats and upholstery).