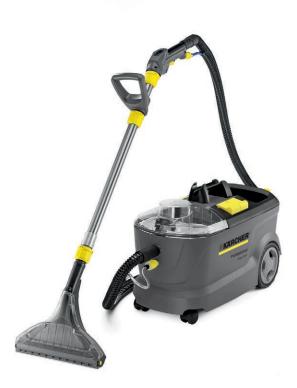

# Puzzi 10/1

Puzzi 10/1 with floor nozzle/upholstery nozzle for cleaning carpets and upholstery using spray extraction. Ideal for smaller areas. With integrated cable hook and holder for handle with trigger/suction pipe.

### Puzzi 10/1

Removable dirty water tankRubber mounted pump / turbine

Extra handle on floor nozzle

| Technical data                                             |            |                                                                                                                                                                                                                                                                                                                                                                                                                                                                                                                                                                                                                                                                                                                                                                                                                                                                                                                                                                                                                                                                                                                                                                                                                                                                                                                                                                                                                                                                                                                                                                                                                                                                                                                                                                                                                                                                                    |  |  |  |
|------------------------------------------------------------|------------|------------------------------------------------------------------------------------------------------------------------------------------------------------------------------------------------------------------------------------------------------------------------------------------------------------------------------------------------------------------------------------------------------------------------------------------------------------------------------------------------------------------------------------------------------------------------------------------------------------------------------------------------------------------------------------------------------------------------------------------------------------------------------------------------------------------------------------------------------------------------------------------------------------------------------------------------------------------------------------------------------------------------------------------------------------------------------------------------------------------------------------------------------------------------------------------------------------------------------------------------------------------------------------------------------------------------------------------------------------------------------------------------------------------------------------------------------------------------------------------------------------------------------------------------------------------------------------------------------------------------------------------------------------------------------------------------------------------------------------------------------------------------------------------------------------------------------------------------------------------------------------|--|--|--|
| Order No.                                                  |            | 1.100-130.0                                                                                                                                                                                                                                                                                                                                                                                                                                                                                                                                                                                                                                                                                                                                                                                                                                                                                                                                                                                                                                                                                                                                                                                                                                                                                                                                                                                                                                                                                                                                                                                                                                                                                                                                                                                                                                                                        |  |  |  |
| EAN code                                                   |            | 4039784917088                                                                                                                                                                                                                                                                                                                                                                                                                                                                                                                                                                                                                                                                                                                                                                                                                                                                                                                                                                                                                                                                                                                                                                                                                                                                                                                                                                                                                                                                                                                                                                                                                                                                                                                                                                                                                                                                      |  |  |  |
| Max. area performance                                      | m²/h       | 20-25                                                                                                                                                                                                                                                                                                                                                                                                                                                                                                                                                                                                                                                                                                                                                                                                                                                                                                                                                                                                                                                                                                                                                                                                                                                                                                                                                                                                                                                                                                                                                                                                                                                                                                                                                                                                                                                                              |  |  |  |
| Air flow rate                                              | l/s        | 54                                                                                                                                                                                                                                                                                                                                                                                                                                                                                                                                                                                                                                                                                                                                                                                                                                                                                                                                                                                                                                                                                                                                                                                                                                                                                                                                                                                                                                                                                                                                                                                                                                                                                                                                                                                                                                                                                 |  |  |  |
| Vacuum                                                     | mbar / kPa | 220 / 22                                                                                                                                                                                                                                                                                                                                                                                                                                                                                                                                                                                                                                                                                                                                                                                                                                                                                                                                                                                                                                                                                                                                                                                                                                                                                                                                                                                                                                                                                                                                                                                                                                                                                                                                                                                                                                                                           |  |  |  |
| Spray rate                                                 | l/min      | 1                                                                                                                                                                                                                                                                                                                                                                                                                                                                                                                                                                                                                                                                                                                                                                                                                                                                                                                                                                                                                                                                                                                                                                                                                                                                                                                                                                                                                                                                                                                                                                                                                                                                                                                                                                                                                                                                                  |  |  |  |
| Spray pressure/back pressure                               | bar        | 1                                                                                                                                                                                                                                                                                                                                                                                                                                                                                                                                                                                                                                                                                                                                                                                                                                                                                                                                                                                                                                                                                                                                                                                                                                                                                                                                                                                                                                                                                                                                                                                                                                                                                                                                                                                                                                                                                  |  |  |  |
| Fresh/dirty water tank                                     | 1          | 10 / 9                                                                                                                                                                                                                                                                                                                                                                                                                                                                                                                                                                                                                                                                                                                                                                                                                                                                                                                                                                                                                                                                                                                                                                                                                                                                                                                                                                                                                                                                                                                                                                                                                                                                                                                                                                                                                                                                             |  |  |  |
| Turbine power                                              | W          | 1250                                                                                                                                                                                                                                                                                                                                                                                                                                                                                                                                                                                                                                                                                                                                                                                                                                                                                                                                                                                                                                                                                                                                                                                                                                                                                                                                                                                                                                                                                                                                                                                                                                                                                                                                                                                                                                                                               |  |  |  |
| Pump power                                                 | W          | 40                                                                                                                                                                                                                                                                                                                                                                                                                                                                                                                                                                                                                                                                                                                                                                                                                                                                                                                                                                                                                                                                                                                                                                                                                                                                                                                                                                                                                                                                                                                                                                                                                                                                                                                                                                                                                                                                                 |  |  |  |
| Weight                                                     | kg         | 10.7                                                                                                                                                                                                                                                                                                                                                                                                                                                                                                                                                                                                                                                                                                                                                                                                                                                                                                                                                                                                                                                                                                                                                                                                                                                                                                                                                                                                                                                                                                                                                                                                                                                                                                                                                                                                                                                                               |  |  |  |
| Dimensions (L × W × H)                                     | mm         | 705 × 320 × 435                                                                                                                                                                                                                                                                                                                                                                                                                                                                                                                                                                                                                                                                                                                                                                                                                                                                                                                                                                                                                                                                                                                                                                                                                                                                                                                                                                                                                                                                                                                                                                                                                                                                                                                                                                                                                                                                    |  |  |  |
| Voltage                                                    | V          | 220-240                                                                                                                                                                                                                                                                                                                                                                                                                                                                                                                                                                                                                                                                                                                                                                                                                                                                                                                                                                                                                                                                                                                                                                                                                                                                                                                                                                                                                                                                                                                                                                                                                                                                                                                                                                                                                                                                            |  |  |  |
| Frequency                                                  | Hz         | 50-60                                                                                                                                                                                                                                                                                                                                                                                                                                                                                                                                                                                                                                                                                                                                                                                                                                                                                                                                                                                                                                                                                                                                                                                                                                                                                                                                                                                                                                                                                                                                                                                                                                                                                                                                                                                                                                                                              |  |  |  |
|                                                            |            |                                                                                                                                                                                                                                                                                                                                                                                                                                                                                                                                                                                                                                                                                                                                                                                                                                                                                                                                                                                                                                                                                                                                                                                                                                                                                                                                                                                                                                                                                                                                                                                                                                                                                                                                                                                                                                                                                    |  |  |  |
| Equipment                                                  |            |                                                                                                                                                                                                                                                                                                                                                                                                                                                                                                                                                                                                                                                                                                                                                                                                                                                                                                                                                                                                                                                                                                                                                                                                                                                                                                                                                                                                                                                                                                                                                                                                                                                                                                                                                                                                                                                                                    |  |  |  |
| Spray hose with integrated water feed                      | m          | 2.5                                                                                                                                                                                                                                                                                                                                                                                                                                                                                                                                                                                                                                                                                                                                                                                                                                                                                                                                                                                                                                                                                                                                                                                                                                                                                                                                                                                                                                                                                                                                                                                                                                                                                                                                                                                                                                                                                |  |  |  |
| Integral accessory holder for manual<br>nozzle             |            |                                                                                                                                                                                                                                                                                                                                                                                                                                                                                                                                                                                                                                                                                                                                                                                                                                                                                                                                                                                                                                                                                                                                                                                                                                                                                                                                                                                                                                                                                                                                                                                                                                                                                                                                                                                                                                                                                    |  |  |  |
| Upholstery nozzle                                          |            | E Contraction of the second seco |  |  |  |
| Additional handle                                          |            | 1                                                                                                                                                                                                                                                                                                                                                                                                                                                                                                                                                                                                                                                                                                                                                                                                                                                                                                                                                                                                                                                                                                                                                                                                                                                                                                                                                                                                                                                                                                                                                                                                                                                                                                                                                                                                                                                                                  |  |  |  |
| Handle with trigger                                        |            | I Contraction of the second                                                                                                                                                                                                                                                                                                                                                                                                                                                                                                                                                                                                                                                                                                                                                                                                                                                                                                                                                                                                                                                                                                                                                                                                                                                                                                                                                                                                                                                                                                                                                                                                                                                                                                                                                                    |  |  |  |
| Narrow floor nozzle, complete with<br>flexible suction lip |            |                                                                                                                                                                                                                                                                                                                                                                                                                                                                                                                                                                                                                                                                                                                                                                                                                                                                                                                                                                                                                                                                                                                                                                                                                                                                                                                                                                                                                                                                                                                                                                                                                                                                                                                                                                                                                                                                                    |  |  |  |
| Cable hook                                                 |            | 1                                                                                                                                                                                                                                                                                                                                                                                                                                                                                                                                                                                                                                                                                                                                                                                                                                                                                                                                                                                                                                                                                                                                                                                                                                                                                                                                                                                                                                                                                                                                                                                                                                                                                                                                                                                                                                                                                  |  |  |  |