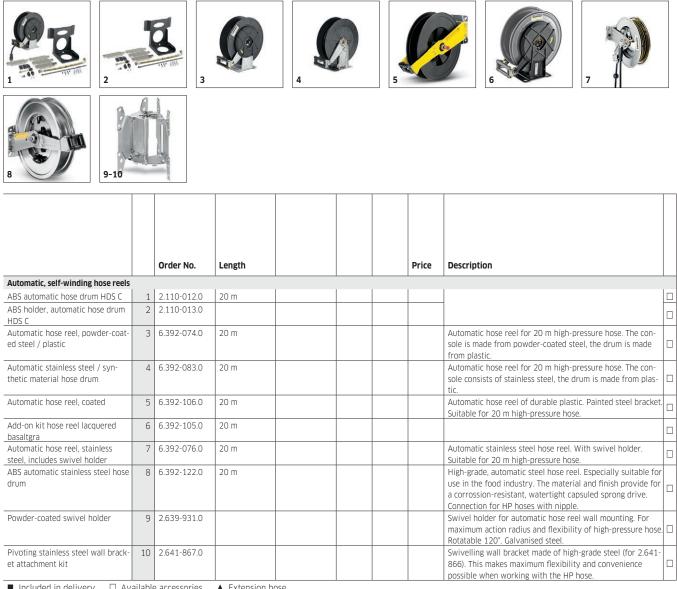

#### 3 Storage

- Lockable accessory compartment for nozzles, tools, etc.
- Integrated hose reel with 15 m pressure hose. For a large operating radius and effortless stowage (CX versions).