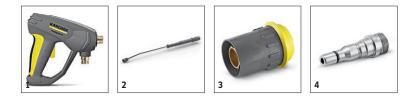

#### HDS 8/18-4 CX

Economical eco!efficiency mode

Intuitive single-button selector switch

■ 4-pole water-cooled electric motor

| Flow rate       I/h         Pressure       bar         Max. temperature       °C         Connection load       kW         Heating oil or gas consumption, full<br>load       kg/         Fuel tank       I         Weight       kg         Dimensions (L × W × H)       mm                                 | / V / Hz<br>r / MPa<br>/<br>/h | 1.174-906.0<br>4054278168593<br>3 / 400 / 50<br>300-800<br>300-800<br>30-180 / 3-18<br>80 / 155<br>6<br>5<br>15<br>15<br>114 |
|------------------------------------------------------------------------------------------------------------------------------------------------------------------------------------------------------------------------------------------------------------------------------------------------------------|--------------------------------|------------------------------------------------------------------------------------------------------------------------------|
| EAN code Supply voltage Ph , Flow rate I/h Pressure bar Max. temperature °C Connection load kW Heating oil or gas consumption, full load Fuel tank I Weight kg Dimensions (L × W × H) mm                                                                                                                   | / V / Hz<br>r / MPa<br>/<br>/h | 4054278168593<br>3 / 400 / 50<br>300-800<br>30-180 / 3-18<br>80 / 155<br>6<br>5<br>15                                        |
| Supply voltage       Ph         Flow rate       I/h         Pressure       bar         Max. temperature       °C         Connection load       kW         Heating oil or gas consumption, full<br>load       kg/         Fuel tank       I         Weight       kg         Dimensions (L × W × H)       mm | / V / Hz<br>r / MPa<br>/<br>/h | 3 / 400 / 50<br>300-800<br>30-180 / 3-18<br>80 / 155<br>6<br>5<br>15                                                         |
| Flow rate       I/h         Pressure       bar         Max. temperature       °C         Connection load       kW         Heating oil or gas consumption, full<br>load       kg/         Fuel tank       I         Weight       kg         Dimensions (L × W × H)       mm                                 | r / MPa<br>V<br>/h             | 300-800<br>30-180 / 3-18<br>80 / 155<br>6<br>5<br>15                                                                         |
| Pressure     bar       Max. temperature     °C       Connection load     kW       Heating oil or gas consumption, full<br>load     kg/       Fuel tank     I       Weight     kg       Dimensions (L × W × H)     mm                                                                                       | r / MPa<br>/<br>/h             | 30-180 / 3-18<br>80 / 155<br>6<br>5<br>15                                                                                    |
| Max. temperature       °C         Connection load       kW         Heating oil or gas consumption, full<br>load       kg/         Fuel tank       I         Weight       kg         Dimensions (L × W × H)       mm                                                                                        | /h                             | 80 / 155<br>6<br>5<br>15                                                                                                     |
| Connection load       kW         Heating oil or gas consumption, full       kg/         load       I         Fuel tank       I         Weight       kg         Dimensions (L × W × H)       mm                                                                                                             | /h                             | 6<br>5<br>15                                                                                                                 |
| Heating oil or gas consumption, full kg/<br>load<br>Fuel tank I<br>Weight kg<br>Dimensions (L × W × H) mm                                                                                                                                                                                                  | /h                             | 5 15                                                                                                                         |
| load<br>Fuel tank I<br>Weight kg<br>Dimensions (L × W × H) mm                                                                                                                                                                                                                                              |                                | 15                                                                                                                           |
| Weight kg<br>Dimensions (L × W × H) mm                                                                                                                                                                                                                                                                     |                                |                                                                                                                              |
| Dimensions (L × W × H) mm                                                                                                                                                                                                                                                                                  |                                | 114                                                                                                                          |
|                                                                                                                                                                                                                                                                                                            |                                |                                                                                                                              |
|                                                                                                                                                                                                                                                                                                            | n                              | 1215 × 650 × 920                                                                                                             |
|                                                                                                                                                                                                                                                                                                            |                                |                                                                                                                              |
| Equipment                                                                                                                                                                                                                                                                                                  |                                |                                                                                                                              |
| Spray gun                                                                                                                                                                                                                                                                                                  |                                | EASY!Force Advanced                                                                                                          |
| High-pressure hose m                                                                                                                                                                                                                                                                                       |                                | 15 / DN 6, 250 bar                                                                                                           |
| Spray lance mm                                                                                                                                                                                                                                                                                             | n                              | 1050                                                                                                                         |
| Power nozzle                                                                                                                                                                                                                                                                                               |                                | I                                                                                                                            |
| Soft Damping System (SDS)                                                                                                                                                                                                                                                                                  |                                | I Contraction of the second              |
| Integrated pressure hose reel                                                                                                                                                                                                                                                                              |                                | I                                                                                                                            |
| Anti-twist system (AVS)                                                                                                                                                                                                                                                                                    |                                | -                                                                                                                            |
| Pressure cut-off                                                                                                                                                                                                                                                                                           |                                | -                                                                                                                            |
| Integrated fuel and detergent tank                                                                                                                                                                                                                                                                         |                                | I                                                                                                                            |
| Servo Control                                                                                                                                                                                                                                                                                              |                                | -                                                                                                                            |
| Included in delivery.                                                                                                                                                                                                                                                                                      |                                |                                                                                                                              |