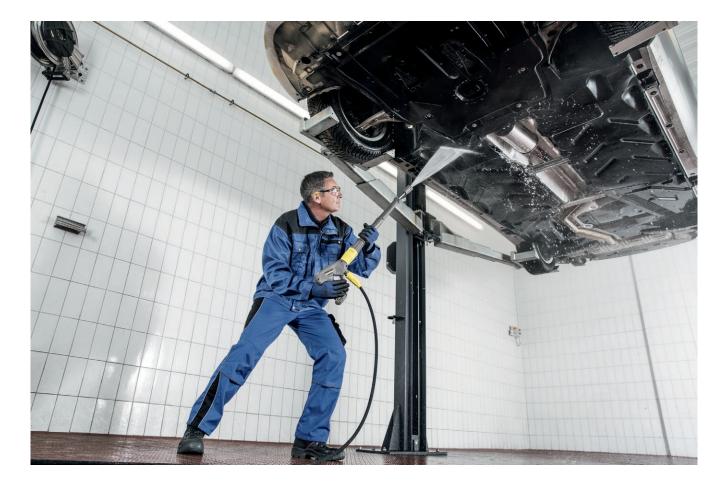

ass and is equipped with an in-built hose reel and 15-metre pressure hose.







#### 1 Efficiency

- ecolefficiency mode economical and environmentally friendly, even during longer periods of use.
- Reduces fuel consumption and CO2 emissions by 20%.

#### 2 Ease of use

- Intuitive operation with large single-button selector switch.
- Large tank opening with filling chute.



#### 3 Storage

- Lockable accessory compartment for nozzles, tools, etc.
- Integrated hose reel with 15 m pressure hose. For a large operating radius and effortless stowage (CX versions).

#### 4 Reliability

- The Soft Damping System (SDS) compensates for vibration and pressure peaks in the high-pressure system.
- Large water filter protects pump against damage.

## **TECHNICAL DATA AND EQUIPMENT**

#### KARCHER



#### HDS 8/18-4 CX

Economical eco!efficiency mode

Intuitive single-button selector switch

■ 4-pole water-cooled electric motor

| Flow rate       I/h         Pressure       bar         Max. temperature       °C         Connection load       kW         Heating oil or gas consumption, full<br>load       kg/         Fuel tank       I         Weight       kg         Dimensions (L × W × H)       mm                                 | / V / Hz<br>r / MPa<br>/<br>/h | 1.174-906.0<br>4054278168593<br>3 / 400 / 50<br>300-800<br>300-800<br>30-180 / 3-18<br>80 / 155<br>6<br>5<br>15<br>15<br>114 |
|-----------------------------------------------------------------------------------------------------------------------------------------------------------------------------------------------------------