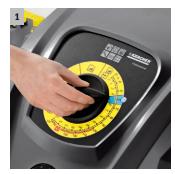

#### 3 Storage

- Lockable accessory compartment for nozzles, tools, etc.
- Integrated hose reel with 15 m pressure hose. For a large operating radius and effortless stowage (CX versions).

#### 4 Reliability

- The Soft Damping System (SDS) compensates for vibration and pressure peaks in the high-pressure system.
- Large water filter protects pump against damage.