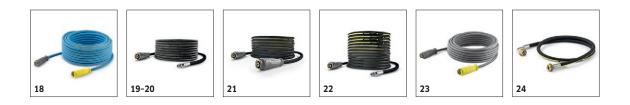

#### 3 Storage

- Lockable accessory compartment for nozzles, tools, etc.
- Integrated hose reel with 15 m pressure hose. For a large operating radius and effortless stowage (CX versions).

#### HDS 8/18-4 CX

Economical eco!efficiency mode

Intuitive single-button selector switch

■ 4-pole water-cooled electric motor

| Flow rate       I/h         Pressure       bar         Max. temperature       °C         Connection load       kW         Heating oil or gas consumption, full<br>load       kg/         Fuel tank       I         Weight       kg         Dimensions (L × W × H)       mm                                 | / V / Hz<br>r / MPa<br>/<br>/h | 1.174-906.0<br>4054278168593<br>3 / 400 / 50<br>300-800<br>300-800<br>30-180 / 3-18<br>80 / 155<br>6<br>5<br>15<br>15<br>114 |
|------------------------------------------------------------------------------------------------------------------------------------------------------------------------------------------------------------------------------------------------------------------------------------------------------------|--------------------------------|------------------------------------------------------------------------------------------------------------------------------|
| EAN code Supply voltage Ph , Flow rate I/h Pressure bar Max. temperature °C Connection load kW Heating oil or gas consumption, full load Fuel tank I Weight kg Dimensions (L × W × H) mm                                                                                                                   | / V / Hz<br>r / MPa<br>/<br>/h | 4054278168593<br>3 / 400 / 50<br>300-800<br>30-180 / 3-18<br>80 / 155<br>6<br>5<br>15                                        |
| Supply voltage       Ph         Flow rate       I/h         Pressure       bar         Max. temperature       °C         Connection load       kW         Heating oil or gas consumption, full<br>load       kg/         Fuel tank       I         Weight       kg         Dimensions (L × W × H)       mm | / V / Hz<br>r / MPa<br>/<br>/h | 3 / 400 / 50<br>300-800<br>30-180 / 3-18<br>80 / 155<br>6<br>5<br>15                                                         |
| Flow rate       I/h         Pressure       bar         Max. temperature       °C         Connection load       kW         Heating oil or gas consumption, full<br>load       kg/         Fuel tank       I         Weight       kg         Dimensions (L × W × H)       mm                                 | r / MPa<br>V<br>/h             | 300-800<br>30-180 / 3-18<br>80 / 155<br>6<br>5<br>15                                                                         |
| Pressure     bar       Max. temperature     °C       Connection load     kW       Heating oil or gas consumption, full<br>load     kg/       Fuel tank     I       Weight     kg       Dimensions (L × W × H)     mm                                                                                       | r / MPa<br>/<br>/h             | 30-180 / 3-18<br>80 / 155<br>6<br>5<br>15                                                                                    |
| Max. temperature       °C         Connection load       kW         Heating oil or gas consumption, full<br>load       kg/         Fuel tank       I         Weight       kg         Dimensions (L × W × H)       mm                                                                                        | /h                             | 80 / 155<br>6<br>5<br>15                                                                                                     |
| Connection load       kW         Heating oil or gas consumption, full       kg/         load       I         Fuel tank       I         Weight       kg         Dimensions (L × W × H)       mm                                                                                                             | /h                             | 6<br>5<br>15                                                                                                                 |
| Heating oil or gas consumption, full kg/<br>load<br>Fuel tank I<br>Weight kg<br>Dimensions (L × W × H) mm                                                                                                                                                                                                  | /h                             | 5 15                                                                                                                         |
| load<br>Fuel tank I<br>Weight kg<br>Dimensions (L × W × H) mm                                                                                                                                                                                                                                              |                                | 15                                                                                                                           |
| Weight kg<br>Dimensions (L × W × H) mm                                                                                                                                                                                                                                                                     |                                |                                                                                                                              |
| Dimensions (L × W × H) mm                                                                                                                                                                                                                                                                                  |                                | 114                                                                                                                          |
|                                                                                                                                                                                                                                                                                                            |                                |                                                                                                                              |
|                                                                                                                                                                                                                                                                                                            | n                              | 1215 × 650 × 920                                                                                                             |
|                                                                                                                                                                                                                                                                                                            |                                |                                                                                                                              |
| Equipment                                                                                                                                                                                                                                                                                                  |                                |                                                                                                                              |
| Spray gun                                                                                                                                                                                                                                                                                                  |                                | EASY!Force Advanced                                                                                                          |
| High-pressure hose m                                                                                                                                                                                                                                                                                       |                                | 15 / DN 6, 250 bar                                                                                                           |
| Spray lance mm                                                                                                                                                                                                                                                                                             | n                              | 1050                                                                                                                         |
| Power nozzle                                                                                                                                                                                                                                                                                               |                                | I                                                                                                                            |
| Soft Damping System (SDS)                                                                                                                                                                                                                                                                                  |                                | I Contraction of the second              |
| Integrated pressure hose reel                                                                                                                                                                                                                                                                              |                                | I                                                                                                                            |
| Anti-twist system (AVS)                                                                                                                                                                                                                                                                                    |                                | -                                                                                                                            |
| Pressure cut-off                                                                                                                                                                                                                                                                                           |                                | -                                                                                                                            |
| Integrated fuel and detergent tank                                                                                                                                                                                                                                                                         |                                | I                                                                                                                            |
| Servo Control                                                                                                                                                                                                                                                                                              |                                | -                                                                                                                            |
| Included in delivery.                                                                                                                                                                                                                                                                                      |                                |                                                                                                                              |