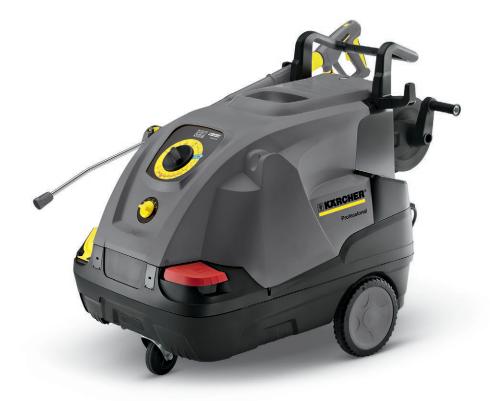

#### 2 Ease of use

- Intuitive operation with large single-button selector switch.
- Large tank opening with filling chute.