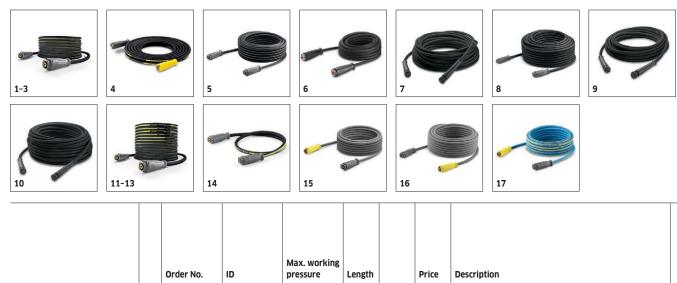

#### 3 Storage

- Lockable accessory compartment for nozzles, tools, etc.
- Integrated hose reel with 15 m pressure hose. For a large operating radius and effortless stowage (CX versions).

#### HDS 8/18-4 CX

Economical eco!efficiency mode

Intuitive single-button selector switch

■ 4-pole water-cooled electric motor

| Flow rate       I/h         Pressure       bar         Max. temperature       °C         Connection load       kW         Heating oil or gas consumption, full<br>load       kg/         Fuel tank       I         Weight       kg         Dimensions (L × W × H)       mm                                 | / V / Hz<br>r / MPa<br>/<br>/h | 1.174-906.0<br>4054278168593<br>3 / 400 / 50<br>300-800<br>300-800<br>30-180 / 3-18<br>80 / 155<br>6<br>5<br>15<br>15<br>114 |
|------------------------------------------------------------------------------------------------------------------------------------------------------------------------------------------------------------------------------------------------------------------------------------------------------------|--------------------------------|------------------------------------------------------------------------------------------------------------------------------|
| EAN code Supply voltage Ph , Flow rate I/h Pressure bar Max. temperature °C Connection load kW Heating oil or gas consumption, full load Fuel tank I Weight kg Dimensions (L × W × H) mm                                                                                                                   | / V / Hz<br>r / MPa<br>/<br>/h | 4054278168593<br>3 / 400 / 50<br>300-800<br>30-180 / 3-18<br>80 / 155<br>6<br>5<br>15                                        |
| Supply voltage       Ph         Flow rate       I/h         Pressure       bar         Max. temperature       °C         Connection load       kW         Heating oil or gas consumption, full<br>load       kg/         Fuel tank       I         Weight       kg         Dimensions (L × W × H)       mm | / V / Hz<br>r / MPa<br>/<br>/h | 3 / 400 / 50<br>300-800<br>30-180 / 3-18<br>80 / 155<br>6<br>5<br>15                                                         |
| Flow rate       I/h         Pressure       bar         Max. temperature       °C         Connection load       kW         Heating oil or gas consumption, full<br>load       kg/         Fuel tank       I         Weight       kg         Dimensions (L × W × H)       mm                                 | r / MPa<br>V<br>/h             | 300-800<br>30-180 / 3-18<br>80 / 155<br>6<br>5<br>15                                                                         |
| Pressure     bar       Max. temperature     °C       Connection load     kW       Heating oil or gas consumption, full<br>load     kg/       Fuel tank     I       Weight     kg       Dimensions (L × W × H)     mm                                                                                       | r / MPa<br>/<br>/h             | 30-180 / 3-18<br>80 / 155<br>6<br>5<br>15                                                                                    |
| Max. temperature       °C         Connection load       kW         Heating oil or gas consumption, full<br>load       kg/         Fuel tank       I         Weight       kg         Dimensions (L × W × H)       mm                                                                                        | /h                             | 80 / 155<br>6<br>5<br>15                                                                                                     |
| Connection load       kW         Heating oil or gas consumption, full       kg/         load       I         Fuel tank       I         Weight       kg         Dimensions (L × W × H)       mm                                                                                                             | /h                             | 6<br>5<br>15                                                                                                                 |
| Heating oil or gas consumption, full kg/<br>load<br>Fuel tank I<br>Weight kg<br>Dimensions (L × W × H) mm                                                                                                                                                                                                  | /h                             | 5 15                                                                                                                         |
| load<br>Fuel tank I<br>Weight kg<br>Dimensions (L × W × H) mm                                                                                                                                                                                                                                              |                                | 15                                                                                                                           |
| Weight kg<br>Dimensions (L × W × H) mm                                                                                                                                                                                                                                                                     |                                |                                                                                                                              |
| Dimensions (L × W × H) mm                                                                                                                                                                                                                                                                                  |                                | 114                                                                                                                          |
|                                                                                                                                                                                                                                                                                                            |                                |                                                                                                                              |
|                                                                                                                                                                                                                                                                                                            | n                              | 1215 × 650 × 920                                                                                                             |
|                                                                                                                                                                                                                                                                                                            |                                |                                                                                                                              |
| Equipment                                                                                                                                                                                                                                                                                                  |                                |                                                                                                                              |
| Spray gun                                                                                                                                                                                                                                                                                                  |                                | EASY!Force Advanced                                                                                                          |
| High-pressure hose m                                                                                                                                                                                                                                                                                       |                                | 15 / DN 6, 250 bar                                                                                                           |
| Spray lance mm                                                                                                                                                                                                                                                                                             | n                              | 1050                                                                                                                         |
| Power nozzle                                                                                                                                                                                                                                                                                               |                                | I                                                                                                                            |
| Soft Damping System (SDS)                                                                                                                                                                                                                                                                                  |                                | I Contraction of the second              |
| Integrated pressure hose reel                                                                                                                                                                                                                                                                              |                                | I                                                                                                                            |
| Anti-twist system (AVS)                                                                                                                                                                                                                                                                                    |                                | -                                                                                                                            |
| Pressure cut-off                                                                                                                                                                                                                                                                                           |                                | -                                                                                                                            |
| Integrated fuel and detergent tank                                                                                                                                                                                                                                                                         |                                | I                                                                                                                            |
| Servo Control                                                                                                                                                                                                                                                                                              |                                | -                                                                                                                            |
| Included in delivery.                                                                                                                                                                                                                                                                                      |                                |                                                                                                                              |