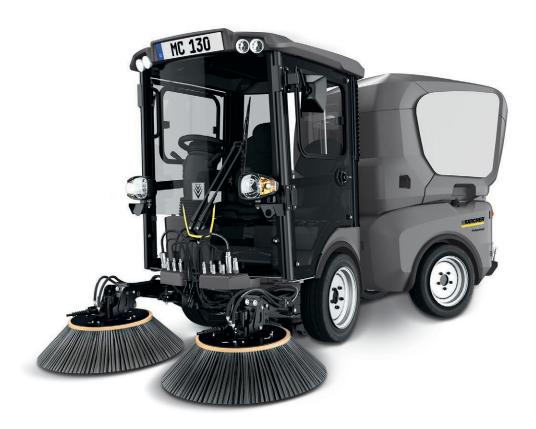

## **MC 130**

Compact MC 130 sweeper with 2-seater cab and a large container. The versatile device with economical eco!efficiency mode is ideal for year-round use.

#### 1 Kärcher multi-function display

■ Integrated in the steering wheel rim and always in view. Single brush control via control elements on the arm rest.

#### 3 Integrated quick-change system

Tool-free container installation via hydraulically tiltable frame. Disassembly of the brush system via trolley.

#### 2 Comfortable two-seat cab

and noise-reduced thanks to 4-fold suspension.

#### 4 3.5-tonne class

Perfect all-round visibility and maximum convenience. Low-vibration Total permissible weight under 3.5 tonnes. For easier operation on pavements. With category B driving licence.