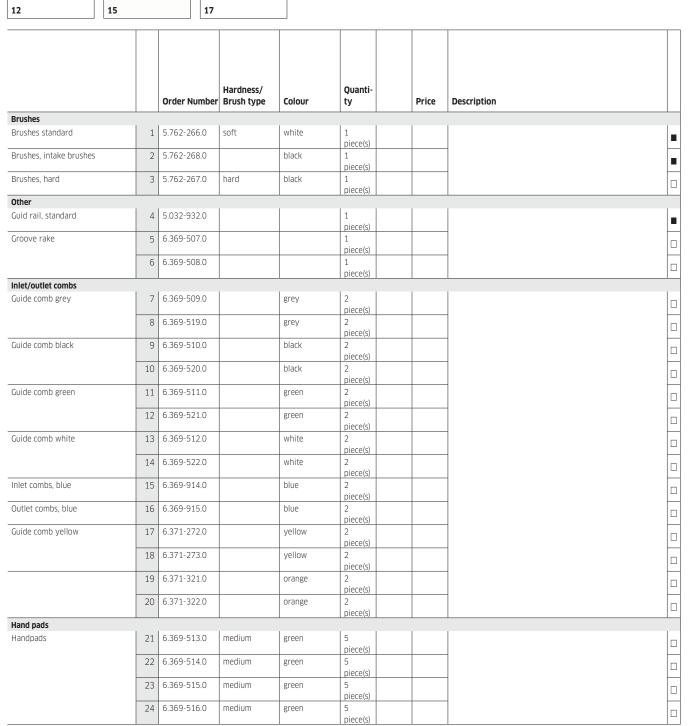

# ACCESSORIES FOR BR 47/35 ESC 1.310-109.0

## KARCHER

■ Included in delivery. □ Available accessories.

# ACCESSORIES FOR BR 47/35 ESC 1.310-109.0

|                                              |   | Order Number | Length | Colour | Quanti-<br>ty | Price | Description                                                                                                                                                          |
|----------------------------------------------|---|--------------|--------|--------|---------------|-------|----------------------------------------------------------------------------------------------------------------------------------------------------------------------|
| Miscellaneous<br>Filling hose                | 1 | 6.389-524.0  | 1,5 m  |        | 1<br>piece(s) |       | Filling hose, 1500 mm. With universal funnel. Facilitates machine filling from a water tap.                                                                          |
| RM Dosierstation                             |   |              |        |        |               |       |                                                                                                                                                                      |
| Cleaning agent dosage kit, wall mounted DS 3 | 2 | 2.641-811.0  |        |        | 1<br>piece(s) |       | Directly connectable with the tab, water and detergent will<br>be filled in the fresh water tank in the preset mixture. Can<br>also be used with filling system kit. |