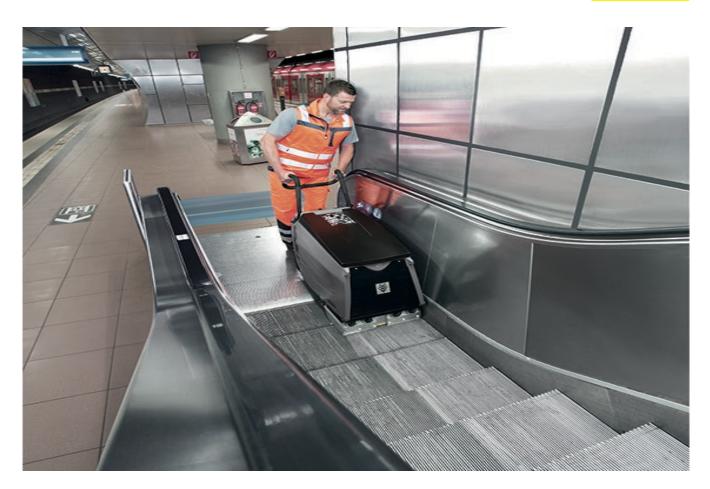

## BR 47/35 Esc

Fast and thorough cleaning of escalators and travellators.

### 2 Suitable for escalators.

- Combs which enter the grooves in the escalator provide the necessary vacuum.
- Different combs are available to suit different types of escalators. This ensures that the water is effectively vacuumed from the escalator.