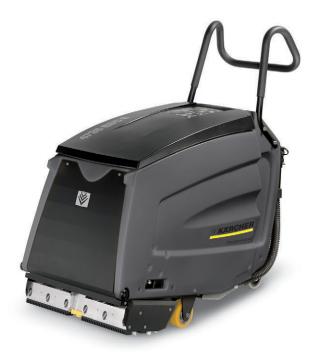

## BR 47/35 Esc

Fast and thorough cleaning of escalators and travellators.

### BR 47/35 Esc

Cleans escalators and travelators while they are running

Standard washing brush and pickup brush

| Technical data           |       |                                                                                                                                                                                                                                                                                                                                                                                                                                                                                                                                                                                                                                                                                                                                                                                                                                                                                                                                                                                                                                                                                                                                                                                                                                                                                                                                                                                                                                                                                                                                                                                                                                                                                                                                                                                                                                                                                    |
|--------------------------|-------|------------------------------------------------------------------------------------------------------------------------------------------------------------------------------------------------------------------------------------------------------------------------------------------------------------------------------------------------------------------------------------------------------------------------------------------------------------------------------------------------------------------------------------------------------------------------------------------------------------------------------------------------------------------------------------------------------------------------------------------------------------------------------------------------------------------------------------------------------------------------------------------------------------------------------------------------------------------------------------------------------------------------------------------------------------------------------------------------------------------------------------------------------------------------------------------------------------------------------------------------------------------------------------------------------------------------------------------------------------------------------------------------------------------------------------------------------------------------------------------------------------------------------------------------------------------------------------------------------------------------------------------------------------------------------------------------------------------------------------------------------------------------------------------------------------------------------------------------------------------------------------|
| Order Number             |       | 1.310-109.0                                                                                                                                                                                                                                                                                                                                                                                                                                                                                                                                                                                                                                                                                                                                                                                                                                                                                                                                                                                                                                                                                                                                                                                                                                                                                                                                                                                                                                                                                                                                                                                                                                                                                                                                                                                                                                                                        |
| EAN code                 |       | 4039784470019                                                                                                                                                                                                                                                                                                                                                                                                                                                                                                                                                                                                                                                                                                                                                                                                                                                                                                                                                                                                                                                                                                                                                                                                                                                                                                                                                                                                                                                                                                                                                                                                                                                                                                                                                                                                                                                                      |
| Working width            | mm    | 470                                                                                                                                                                                                                                                                                                                                                                                                                                                                                                                                                                                                                                                                                                                                                                                                                                                                                                                                                                                                                                                                                                                                                                                                                                                                                                                                                                                                                                                                                                                                                                                                                                                                                                                                                                                                                                                                                |
| Working width, brush     | mm    | 470                                                                                                                                                                                                                                                                                                                                                                                                                                                                                                                                                                                                                                                                                                                                                                                                                                                                                                                                                                                                                                                                                                                                                                                                                                                                                                                                                                                                                                                                                                                                                                                                                                                                                                                                                                                                                                                                                |
| Working width, vacuum    | mm    | 470                                                                                                                                                                                                                                                                                                                                                                                                                                                                                                                                                                                                                                                                                                                                                                                                                                                                                                                                                                                                                                                                                                                                                                                                                                                                                                                                                                                                                                                                                                                                                                                                                                                                                                                                                                                                                                                                                |
| Fresh / waste water tank | I     | 35 / 35                                                                                                                                                                                                                                                                                                                                                                                                                                                                                                                                                                                                                                                                                                                                                                                                                                                                                                                                                                                                                                                                                                                                                                                                                                                                                                                                                                                                                                                                                                                                                                                                                                                                                                                                                                                                                                                                            |
| Brush rotation speed     | rpm   | 870-1090                                                                                                                                                                                                                                                                                                                                                                                                                                                                                                                                                                                                                                                                                                                                                                                                                                                                                                                                                                                                                                                                                                                                                                                                                                                                                                                                                                                                                                                                                                                                                                                                                                                                                                                                                                                                                                                                           |
| Power rating brush       | W     | 1100                                                                                                                                                                                                                                                                                                                                                                                                                                                                                                                                                                                                                                                                                                                                                                                                                                                                                                                                                                                                                                                                                                                                                                                                                                                                                                                                                                                                                                                                                                                                                                                                                                                                                                                                                                                                                                                                               |
| Suction motor            | W     | 800                                                                                                                                                                                                                                                                                                                                                                                                                                                                                                                                                                                                                                                                                                                                                                                                                                                                                                                                                                                                                                                                                                                                                                                                                                                                                                                                                                                                                                                                                                                                                                                                                                                                                                                                                                                                                                                                                |
| Sound level              | dB(A) | 75                                                                                                                                                                                                                                                                                                                                                                                                                                                                                                                                                                                                                                                                                                                                                                                                                                                                                                                                                                                                                                                                                                                                                                                                                                                                                                                                                                                                                                                                                                                                                                                                                                                                                                                                                                                                                                                                                 |
| Voltage                  | V     | 220-240                                                                                                                                                                                                                                                                                                                                                                                                                                                                                                                                                                                                                                                                                                                                                                                                                                                                                                                                                                                                                                                                                                                                                                                                                                                                                                                                                                                                                                                                                                                                                                                                                                                                                                                                                                                                                                                                            |
| Frequency                | Hz    | 50-60                                                                                                                                                                                                                                                                                                                                                                                                                                                                                                                                                                                                                                                                                                                                                                                                                                                                                                                                                                                                                                                                                                                                                                                                                                                                                                                                                                                                                                                                                                                                                                                                                                                                                                                                                                                                                                                                              |
| Weight                   | kg    | 90                                                                                                                                                                                                                                                                                                                                                                                                                                                                                                                                                                                                                                                                                                                                                                                                                                                                                                                                                                                                                                                                                                                                                                                                                                                                                                                                                                                                                                                                                                                                                                                                                                                                                                                                                                                                                                                                                 |
| Dimensions (L x W x H)   | mm    | 1200 × 670 × 1100                                                                                                                                                                                                                                                                                                                                                                                                                                                                                                                                                                                                                                                                                                                                                                                                                                                                                                                                                                                                                                                                                                                                                                                                                                                                                                                                                                                                                                                                                                                                                                                                                                                                                                                                                                                                                                                                  |
|                          |       |                                                                                                                                                                                                                                                                                                                                                                                                                                                                                                                                                                                                                                                                                                                                                                                                                                                                                                                                                                                                                                                                                                                                                                                                                                                                                                                                                                                                                                                                                                                                                                                                                                                                                                                                                                                                                                                                                    |
| Equipment                |       |                                                                                                                                                                                                                                                                                                                                                                                                                                                                                                                                                                                                                                                                                                                                                                                                                                                                                                                                                                                                                                                                                                                                                                                                                                                                                                                                                                                                                                                                                                                                                                                                                                                                                                                                                                                                                                                                                    |
| Cleaning brushes         |       | I contraction of the second seco |
| Pick-up brushes          |       | 1                                                                                                                                                                                                                                                                                                                                                                                                                                                                                                                                                                                                                                                                                                                                                                                                                                                                                                                                                                                                                                                                                                                                                                                                                                                                                                                                                                                                                                                                                                                                                                                                                                                                                                                                                                                                                                                                                  |
| Mains operation          |       | 1                                                                                                                                                                                                                                                                                                                                                                                                                                                                                                                                                                                                                                                                                                                                                                                                                                                                                                                                                                                                                                                                                                                                                                                                                                                                                                                                                                                                                                                                                                                                                                                                                                                                                                                                                                                                                                                                                  |
| Suction motor            | W     | 800                                                                                                                                                                                                                                                                                                                                                                                                                                                                                                                                                                                                                                                                                                                                                                                                                                                                                                                                                                                                                                                                                                                                                                                                                                                                                                                                                                                                                                                                                                                                                                                                                                                                                                                                                                                                                                                                                |